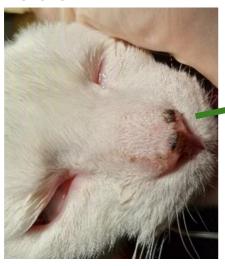

#### The cat Ludvig - SQUAMOUS CELL CARCINOMA

- Sprayed once 1 x 45 second
- No side effects were observed
- Successful treatment outcome observed after 1 month

#### **Before**