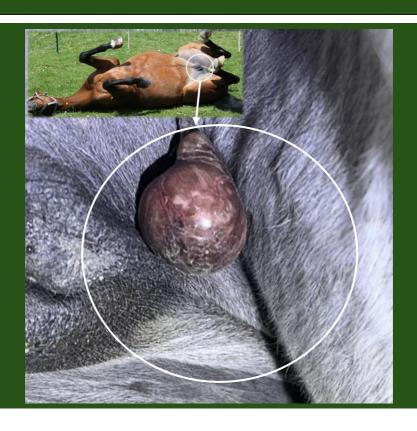

#### **CASE**

Specie: Horse Age: 11 years
Breed: Araber Name: Joana

Gender: Mare

**Indication:** Sarcoid, placed at left udder. Sarcoid is the most common form of skin cancer in horses.

The horse Joana - SARCOID

- 1. Treatment: 5 x 15 seconds
- 2. Treatment: 6 x 15 seconds

#### 1. TREATMENT: 5 x 15 seconds