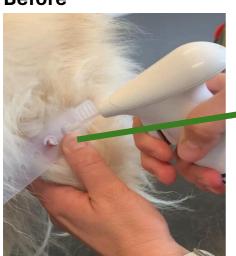

#### The dog Mollie – WART

- Sprayed once 5 x 15 seconds
- No side effects were observed.
- Wart fell of 3 days after treatment

#### **Before**

**After** 

After - close-up