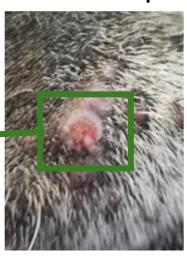

ent

#### **Before**





**After** 



After - close-up



The dog Eddie - WART

- Sprayed once 5 x 15 seconds
- No side effects were observed
- Wart fell of 2-3 days after treatment

#### **Before**



# Before close-up



#### **After**



# After - close-up



#### The dog Wito - WART

- Sprayed once 5 x 15 seconds
- No side effects were observed
- Wart fell of 2 days after treatment

#### **Before**





**After** 



After - close-up



The dog Ellie – PAPILLOMA

- Sprayed once 5 x 15 seconds
- No side effects were observed
- Wart fell of 3 days after treatment

#### **Before**



# Before close-up



# **After**



# After - close-up



#### The dog Bella – WART

- Sprayed once 2 x 3 seconds
- No side effects were observed
- Wart fell of 2-3 days after treatment

#### **Before**





**After** 



After - close-up



The dog Antonia - WART

- Freeze/thaw time 3 x 5 seconds
  - Cryo used as anesthesia
- Surgical removal following anesthesia
  - No side effects observed

#### **Before**





**After** 



After - close-up



#### The dog Benno – WART in the perianal region

- Freeze/thaw time 3 x 5 seconds
  - Cryo used as anesthesia
- Surgical removal following anesthesia
  - No side effects observed

#### **Before**





**After** 



After - close-up





#### The cat Ludvig - SQUAMOUS CELL CARCINOMA

- Sprayed once 1 x 45 second
- No side effects were observed
- Successful treatment outcome observed after 1 month

#### **Before**



# Before close-up



#### **After**



# After - close-up



The veterinarian confirmed Ludvig shows no signs of cancer



BIBAWO Medi