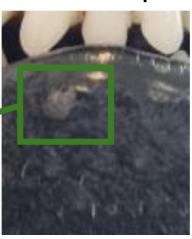

5 seconds Result: The sarcoid fell off.





# TREATMENT OF SKIN LESIONS IN DOGS







#### The dog Mollie – WART

- Sprayed once 5 x 15 seconds
- No side effects were observed.
- Wart fell of 3 days after treatment

#### **Before**





**After** 



After - close-up



#### The dog Alba - WART

- Sprayed 5 x 5 seconds
- No side effects were observed
- Wart fell of 3 days after treatment

#### **Before**





**After** 



After - close-up



The dog Eddie - WART

- Sprayed once 5 x 15 seconds
- No side effects were observed
- Wart fell of 2-3 days after treatment

#### **Before**



# Before close-up



#### **After**



# After - close-up



#### The dog Wito - WART

- Sprayed once 5 x 15 seconds
- No side effects were observed
- Wart fell of 2 days after treatment

#### **Before**





**After** 



After - close-up



The dog Ellie – PAPILLOMA

- Sprayed once 5 x 15 seconds
- No side effects were observed
- Wart fell of 3 days after treatment

#### **Before**



# Before close-up



# **After**



# After - close-up



#### The dog Bella – WART

- Sprayed once 2 x 3 seconds
- No side effects were observed
- Wart fell of 2-3 days after treatment

#### **Before**





**After** 



After - close-up



The dog Antonia - WART

- Freeze/thaw time 3 x 5 seconds
  - Cryo used as anesthesia
- Surgical removal following anesthesia
  - No side effects observed

#### **Before**





**After** 



After - close-up



#### The dog Benno – WART in the perianal region

- Freeze/thaw time 3 x 5 seconds
  - Cryo used as anesthesia
- Surgical removal following anesthesia
  - No side ef