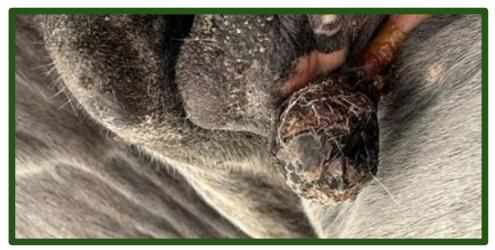

#### 2. TREATMENT AFTER 7 DAYS: 6 x 15 seconds

The horse Joana - SARCOID

- 3. Treatment: 5 x 15 seconds.
- 4. Treatment: 5 x 15 seconds.

THE SARCOID FELL OFF 14 DAYS AFTER THE 1. TREATMENT

3. TREATMENT AFTER 7 DAYS: 5 x 15 seconds About to fall off.

4. TREATMENT AFTER 7 DAYS: 5 x 15 seconds Result: The sarcoid fell off.