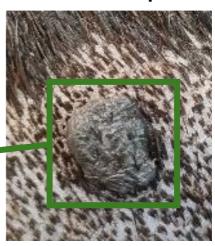

#### **CASE**

Specie: Horse Age: 11 years
Breed: Araber Name: Joana

Gender: Mare

**Indication:** Sarcoid, placed at left udder. Sarcoid is the most common form of skin cancer in horses.

#### Treatment (under anestasia):

Freeze/thaw times for 1. treatment:  $5 \times 15$  seconds Freeze/thaw times for 2. treatment:  $6 \times 15$  seconds Freeze/thaw times for 3. treatment:  $5 \times 15$  seconds Freeze/thaw times for 4. treatment:  $5 \times 15$  seconds

The horse Joana - SARCOID

- 1. Treatment: 5 x 15 seconds
- 2. Treatment: 6 x 15 seconds

#### 1. TREATMENT: 5 x 15 seconds