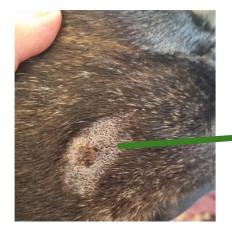

#### The dog Mollie – WART

- Sprayed once 5 x 15 seconds
- No side effects were observed.
- Wart fell of 3 days after treatment

#### **Before**

**After** 

After - close-up