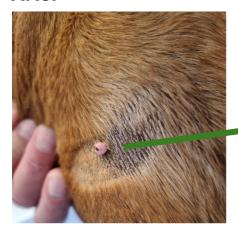

#### The dog Mollie – WART

- Sprayed once 5 x 15 seconds
- No side effects were observed.
- Wart fell of 3 days after treatment

#### **Before**

**After** 

After - close-up