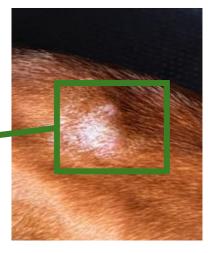

#### The dog Wito - WART

- Sprayed once 5 x 15 seconds
- No side effects were observed
- Wart fell of 2 days after treatment