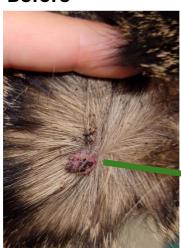

#### **CASE**

Specie: Horse Age: 11 years
Breed: Araber Name: Joana

Gender: Mare

**Indication:** Sarcoid, placed at left udder. Sarcoid is the most common form of skin cancer in horses.

#### 1. TREATMENT: 5 x 15 seconds