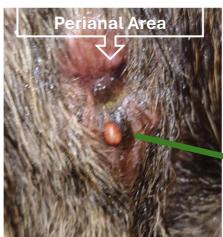

#### The dog Benno – WART in the perianal region

- Freeze/thaw time 3 x 5 seconds
  - Cryo used as anesthesia
- Surgical removal following anesthesia
  - No side effects observed

#### **Before**

**After** 

After - close-up