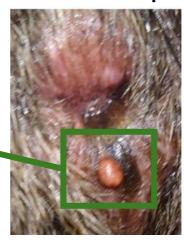

#### The cat Ludvig - SQUAMOUS CELL CARCINOMA

- Sprayed once 1 x 45 second
- No side effects were observed
- Successful treatment outcome observed after 1 month

#### **Before**

# Before close-up