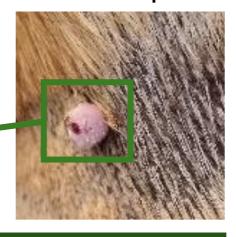

eatment: 6 x 15 seconds

#### 1. TREATMENT: 5 x 15 seconds



#### 2. TREATMENT AFTER 7 DAYS: 6 x 15 seconds



The horse Joana - SARCOID

- 3. Treatment: 5 x 15 seconds.
- 4. Treatment: 5 x 15 seconds.

THE SARCOID FELL OFF 14 DAYS AFTER THE 1. TREATMENT

3. TREATMENT AFTER 7 DAYS: 5 x 15 seconds About to fall off.



4. TREATMENT AFTER 7 DAYS: 5 x 15 seconds Result: The sarcoid fell off.





# TREATMENT OF SKIN LESIONS IN DOGS







#### The dog Mollie – WART

- Sprayed once 5 x 15 seconds
- No side effects were observed.
- Wart fell of 3 days after treatment

#### **Before**





**After** 



After - close-up



#### The dog Alba - WART

- Sprayed 5 x 5 seconds
- No side effects were observed
- Wart fell of 3 days after treatment

#### **Before**





**After** 



After - close-up



The dog Eddie - WART

- Sprayed once 5 x 15 seconds
- No side effects were observed
- Wart fell of 2-3 days after treatment

#### **Before**



# Before close-up



#### **After**



# After - close-up



#### The dog Wito - WART

- Sprayed once 5 x 15 seconds
- No side effects were observed
- Wart fell of 2 days after treatment

#### **Before**





**After** 



After - close-up



The dog Ellie – PAPILLOMA

- Sprayed once 5 x 15 seconds
- No side effects were observed
- Wart fell of 3 days after treatment

#### **Before**



# Before close-up



# **After**



# After - close-up



#### The dog Bella – WART

- Sprayed once 2 x 3 seconds
- No side effects were observed
- Wart fell of 2-3 days after treatment

#### **Before**





**After** 



After - close-up



The dog Antonia - WART