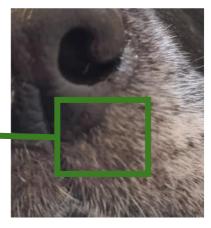

* 



After - close-up



The dog Eddie - WART

- Sprayed once 5 x 15 seconds
- No side effects were observed
- Wart fell of 2-3 days after treatment

#### **Before**



# Before close-up



#### **After**



# After - close-up



#### The dog Wito - WART

- Sprayed once 5 x 15 seconds
- No side effects were observed
- Wart fell of 2 days after treatment

#### **Before**





**After** 



After - close-up



The dog Ellie – PAPILLOMA

- Sprayed once 5 x 15 seconds
- No side effects were observed
- Wart fell of 3 days after treatment

#### **Before**



# Before close-up



# **After**



# After - close-up



#### The dog Bella – WART

- Sprayed once 2 x 3 seconds
- No side effects were observed
- Wart fell of 2-3 days after treatment

#### **Before**





**After** 



After - close-up



The dog Antonia - WART

- Freeze/thaw time 3 x 5 seconds
  - Cryo used as anesthesia
- Surgical removal following anesthesia
  - No side effects observed

#### **Before**





**After** 



After - close-up



#### The dog Benno – WART in the perianal region

- Freeze/thaw time 3 x 5 seconds
  - Cryo used as anesthesia
- Surgical removal following anesthesia
  - No side effects observed

#### **Before**





**After** 



After - close-up





#### The cat Ludvig - SQUAMOUS CELL CARCINOMA

- Sprayed once 1 x 45 second
- No side effects were observed
- Successful treatment outcome observed after 1 month

#### **Before**



# Before close-up



#### **After**



# After - close-up



The veterinarian confirmed Ludvig shows no signs of cancer



BIBAWO Medical A/S is a Danish family-owned m