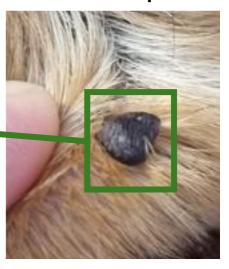

Treatment: 5 x 15 seconds
- 2. Treatment: 6 x 15 seconds

#### 1. TREATMENT: 5 x 15 seconds



#### 2. TREATMENT AFTER 7 DAYS: 6 x 15 seconds



The horse Joana - SARCOID

- 3. Treatment: 5 x 15 seconds.
- 4. Treatment: 5 x 15 seconds.

THE SARCOID FELL OFF 14 DAYS AFTER THE 1. TREATMENT

3. TREATMENT AFTER 7 DAYS: 5 x 15 seconds About to fall off.



4. TREATMENT AFTER 7 DAYS: 5 x 15 seconds Result: The sarcoid fell off.





# TREATMENT OF SKIN LESIONS IN DOGS







#### The dog Mollie – WART

- Sprayed once 5 x 15 seconds
- No side effects were observed.
- Wart fell of 3 days after treatment

#### **Before**





**After** 



After - close-up



#### The dog Alba - WART

- Sprayed 5 x 5 seconds
- No side effects were observed
- Wart fell of 3 days after treatment

#### **Before**





**After** 



After - close-up



The dog Eddie - WART

- Sprayed once 5 x 15 seconds
- No side effects were observed
- Wart fell of 2-3 days after treatment

#### **Before**



# Before close-up



#### **After**



# After - close-up



#### The dog Wito - WART

- Sprayed once 5 x 15 seconds
- No side effects were observed
- Wart fell of 2 days after treatment

#### **Before**





**After** 



After - close-up



The dog Ellie – PAPILLOMA

- Sprayed once 5 x 15 seconds
- No side effects were observed
- Wart fell of 3 days after treatment

#### **Before**



# Before close-up



# **After**



# After - close-up



#### The dog Bella – WART

- Sprayed once 2 x 3 seconds
- No side effects were observed
- Wart fell of 2-3 days after treatment

#### **Before**





**After** 



After -