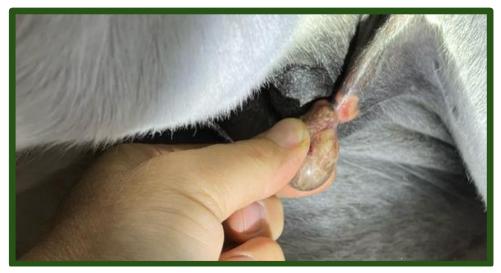

The horse Joana - SARCOID

- 1. Treatment: 5 x 15 seconds
- 2. Treatment: 6 x 15 seconds

#### 1. TREATMENT: 5 x 15 seconds