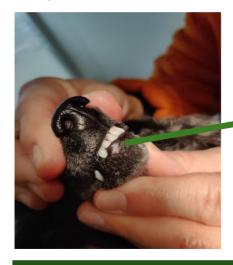

#### **CASE**

Specie: Horse Age: 11 years
Breed: Araber Name: Joana

Gender: Mare

**Indication:** Sarcoid, placed at left udder. Sarcoid is the most common form of skin cancer in horses.

#### Treatment (under anestasia):

Freeze/thaw times for 1. treatment:  $5 \times 15$  seconds Freeze/thaw times for 2. treatment:  $6 \times 15$  seconds Freeze/thaw times for 3. treatment:  $5 \times 15$  seconds Freeze/thaw times for 4. treatment:  $5 \times 15$  seconds