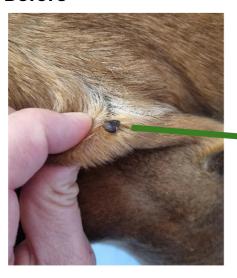

#### The dog Mollie – WART

- Sprayed once 5 x 15 seconds
- No side effects were observed.
- Wart fell of 3 days after treatment

#### **Before**

**After** 

After - close-up