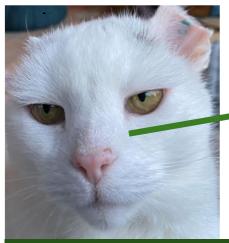

#### The cat Ludvig - SQUAMOUS CELL CARCINOMA

- Sprayed once 1 x 45 second
- No side effects were observed
- Successful treatment outcome observed after 1 month

#### **After**