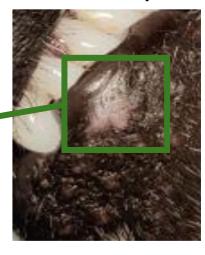

#### 2. TREATMENT AFTER 7 DAYS: 6 x 15 seconds

The horse Joana - SARCOID

- 3. Treatment: 5 x 15 seconds.
- 4. Treatment: 5 x 15 seconds.

THE SARCOID FELL OFF 14 DAYS AFTER THE 1. TREATMENT

3. TREATMENT AFTER 7 DAYS: 5 x 15 seconds About to fall off.

4. TREATMENT AFTER 7 DAYS: 5 x 15 seconds Result: The sarcoid fell off.