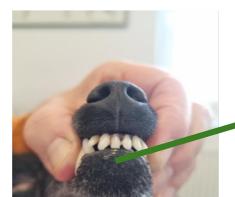

#### **Before**

**After** 

After - close-up

The dog Antonia - WART

- Freeze/thaw time 3 x 5 seconds
  - Cryo used as anesthesia
- Surgical removal following anesthesia
  - No side effects observed

#### **Before**

**After** 

After - close-up