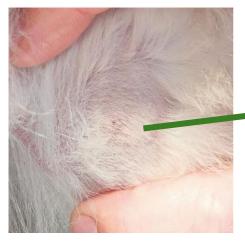

#### 2. TREATMENT AFTER 7 DAYS: 6 x 15 seconds

The horse Joana - SARCOID

- 3. Treatment: 5 x 15 seconds.
- 4. Treatment: 5 x 15 seconds.

THE SARCOID FELL OFF 14 DAYS AFTER THE 1. TREATMENT

3. TREATMENT AFTER 7 DAYS: 5 x 15 seconds About to fall off.

4. TREATMENT AFTER 7 DAYS: 5 x 15 seconds Result: The sarcoid fell off.