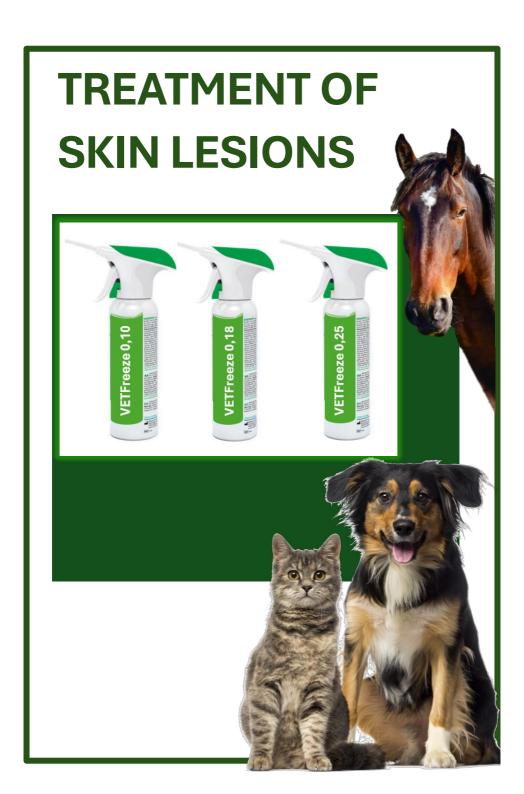

# TREATMENT OF SKIN LESION IN A HORSE

#### **CASE**

Specie: Horse Age: 11 years
Breed: Araber Name: Joana

Gender: Mare

**Indication:** Sarcoid, placed at left udder. Sarcoid is the most common form of skin cancer in horses.