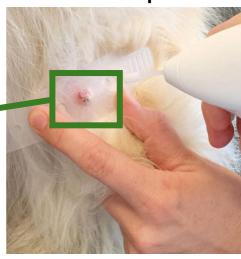

#### **CASE**

Specie: Horse Age: 11 years
Breed: Araber Name: Joana

Gender: Mare

**Indication:** Sarcoid, placed at left udder. Sarcoid is the most common form of skin cancer in horses.

#### Treatment (under anestasia):

Freeze/thaw times for 1. treatment:  $5 \times 15$  seconds Freeze/thaw times for 2. treatment:  $6 \times 15$  seconds Freeze/thaw times for 3. treatment:  $5 \times 15$  seconds Freeze/thaw times for 4. treatment:  $5 \times 15$  seconds

#### 1. TREATMENT: 5 x 15 seconds