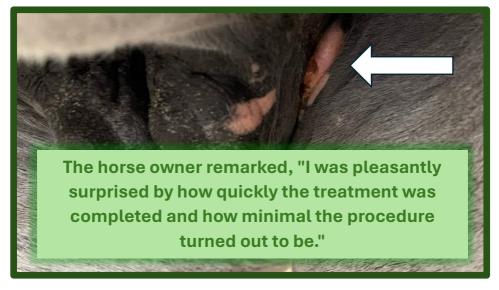

#### **CASE**

Specie: Horse Age: 11 years
Breed: Araber Name: Joana

Gender: Mare

**Indication:** Sarcoid, placed at left udder. Sarcoid is the most common form of skin cancer in horses.

4. TREATMENT AFTER 7 DAYS: 5 x 15 seconds Result: The sarcoid fell off.