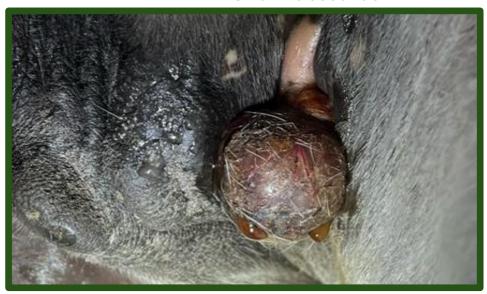

#### 2. TREATMENT AFTER 7 DAYS: 6 x 15 seconds

The horse Joana - SARCOID

- 3. Treatment: 5 x 15 seconds.
- 4. Treatment: 5 x 15 seconds.

THE SARCOID FELL OFF 14 DAYS AFTER THE 1. TREATMENT

3. TREATMENT AFTER 7 DAYS: 5 x 15 seconds About to fall off.