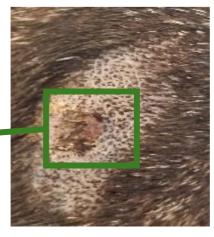

#### The dog Alba - WART

- Sprayed 5 x 5 seconds
- No side effects were observed
- Wart fell of 3 days after treatment

#### **Before**

**After** 

After - close-up

The dog Eddie - WART

- Sprayed once 5 x 15 seconds
- No side effects were observed
- Wart fell of 2-3 days after treatment