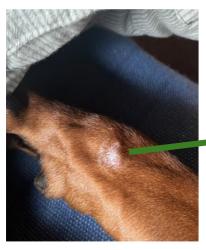

#### The dog Wito - WART

- Sprayed once 5 x 15 seconds
- No side effects were observed
- Wart fell of 2 days after treatment