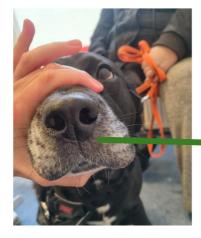

#### The dog Wito - WART

- Sprayed once 5 x 15 seconds
- No side effects were observed
- Wart fell of 2 days after treatment