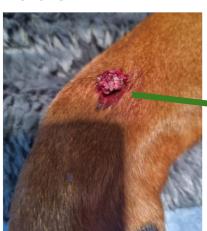

Wart fell of 3 days after treatment

#### **Before**





**After** 



After - close-up



#### The dog Alba - WART

- Sprayed 5 x 5 seconds
- No side effects were observed
- Wart fell of 3 days after treatment

#### **Before**





**After** 



After - close-up



The dog Eddie - WART

- Sprayed once 5 x 15 seconds
- No side effects were observed
- Wart fell of 2-3 days after treatment

#### **Before**



# Before close-up



#### **After**



# After - close-up



#### The dog Wito - WART

- Sprayed once 5 x 15 seconds
- No side effects were observed
- Wart fell of 2 days after treatment

#### **Before**





**After** 



After - close-up



The dog Ellie – PAPILLOMA

- Sprayed once 5 x 15 seconds
- No side effects were observed
- Wart fell of 3 days after treatment

#### **Before**



# Before close-up



# **After**



# After - close-up



#### The dog Bella – WART

- Sprayed once 2 x 3 seconds
- No side effects were observed
- Wart fell of 2-3 days after treatment

#### **Before**





**After** 



After - close-up



The dog Antonia - WART

- Freeze/thaw time 3 x 5 seconds
  - Cryo used as anesthesia
- Surgical removal following anesthesia
  - No side effects observed

#### **Before**





**After** 



After - close-up



#### The dog Benno – WART in the perianal region

- Freeze/thaw time 3 x 5 seconds
  - Cryo used as anesthesia
- Surgical removal following anesthesia
  - No side effects observed

#### **Before**





**After** 



After - close-up





#### The cat Ludvig - SQUAMOUS CELL CARCINOMA

- Sprayed once 1 x 45 second
- No side effects were observed