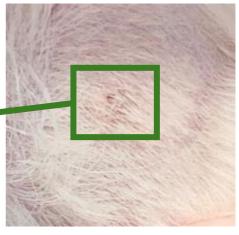

#### 2. TREATMENT AFTER 7 DAYS: 6 x 15 seconds

The horse Joana - SARCOID

- 3. Treatment: 5 x 15 seconds.
- 4. Treatment: 5 x 15 seconds.

THE SARCOID FELL OFF 14 DAYS AFTER THE 1. TREATMENT

3. TREATMENT AFTER 7 DAYS: 5 x 15 seconds About to fall off.

4. TREATMENT AFTER 7 DAYS: 5 x 15 seconds Result: The sarcoid fell off.