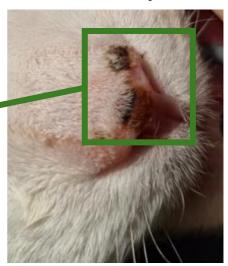

#### The cat Ludvig - SQUAMOUS CELL CARCINOMA

- Sprayed once 1 x 45 second
- No side effects were observed
- Successful treatment outcome observed after 1 month

# Before close-up