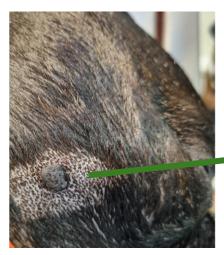

#### The dog Alba - WART

- Sprayed 5 x 5 seconds
- No side effects were observed
- Wart fell of 3 days after treatment

#### **Before**

**After** 

After - close-up

The dog Eddie - WART

- Sprayed once 5 x 15 seconds
- No side effects were observed
- Wart fell of 2-3 days after treatment