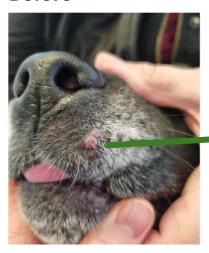

#### The dog Benno – WART in the perianal region

- Freeze/thaw time 3 x 5 seconds
  - Cryo used as anesthesia
- Surgical removal following anesthesia
  - No side effects observed