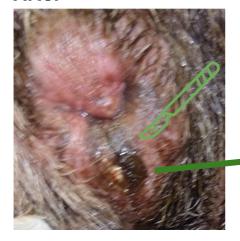

#### The cat Ludvig - SQUAMOUS CELL CARCINOMA

- Sprayed once 1 x 45 second
- No side effects were observed
- Successful treatment outcome observed after 1 month

#### **After**